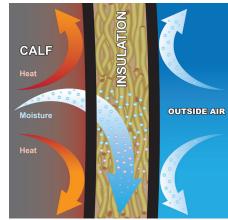

## **FEATURES**

- A proprietary insulation that wicks moisture away from the calf
- The outer shell has a double row of high density stitching and is made of high strength polyester with a urethane back
- Smooth inner lining
- Adjustable heavy-duty, quick release, elastic leg straps
- Adjustable brisket strap
- Machine washable

## **BENEFITS**

- Provides superior thermal capabilities.
- Water resistant and durable in the harshest conditions.
- Provides maximum comfort for calves.
- Ideal for calves of all ages and sizes.
- Dressing calf is a one person task.
- Ensures bio-security between calf uses.