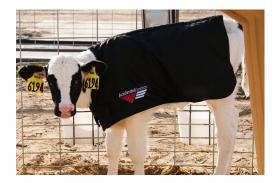

## ACCEL COAT

High quality calf coat to provide additional protection to calves during cold weather.

## SIZES AVAILABLE

AccelCoat-Small (30819) - Ideal for Jersey calves

- Dimensions: 31-1/2" from tail to brisket x 12" from top line to belly. AccelCoat-Large (30820)
- Dimensions: 39" from tail to brisket x 16-1/2" from top line to belly.